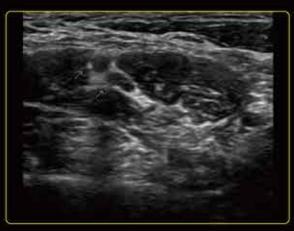

### Excellent Image Quality

The U60 provides excellent detail, contrast resolution and image uniformity without sacrificing penetration. Excellent color and Doppler sensitivity easily detects small, low flow vessels.

Common Carotid Artery

Right Hepatic Vein

Mitral Valve

Renal Vascularity

Interscalene Brachial Plexus

**Umbilical Artery**