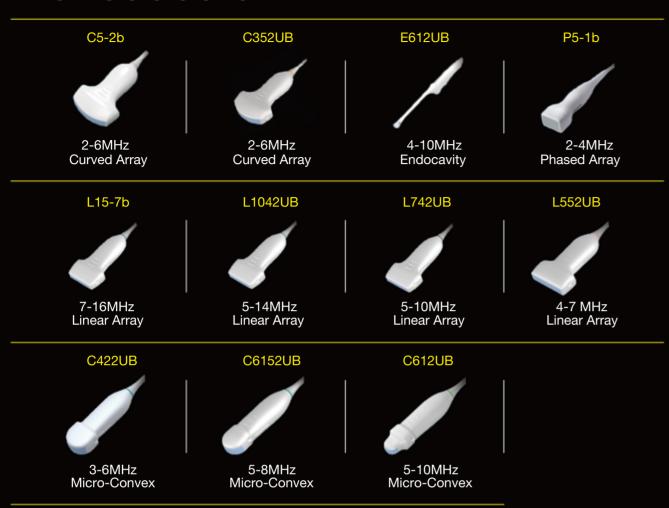

### Transducers

#### Comprehensive Clinical Applications

• Full set of transducers to support all applications