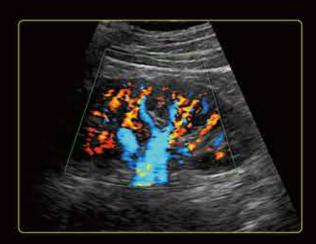

### Excellent Image Quality

The U60 provides excellent detail, contrast resolution and image uniformity without sacrificing penetration. Excellent color and Doppler sensitivity easily detects small, low flow vessels.

Common Carotid Artery

Right Hepatic Vein

Mitral Valve

Renal Vascularity

Interscalene Brachial Plexus

**Umbilical Artery**