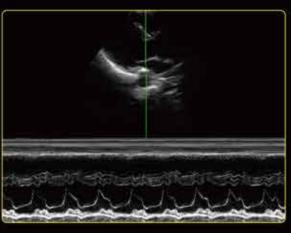

### Excellent Image Quality

The U60 provides excellent detail, contrast resolution and image uniformity without sacrificing penetration. Excellent color and Doppler sensitivity easily detects small, low flow vessels.

Common Carotid Artery

Right Hepatic Vein

Mitral Valve

Renal Vascularity

Interscalene Brachial Plexus

**Umbilical Artery**