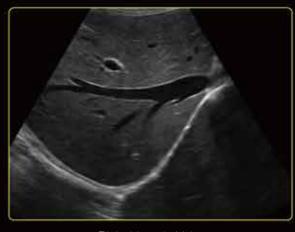

### Excellent Image Quality

The U60 provides excellent detail, contrast resolution and image uniformity without sacrificing penetration. Excellent color and Doppler sensitivity easily detects small, low flow vessels.

Common Carotid Artery

Right Hepatic Vein

Mitral Valve

Renal Vascularity

Interscalene Brachial Plexus

**Umbilical Artery**