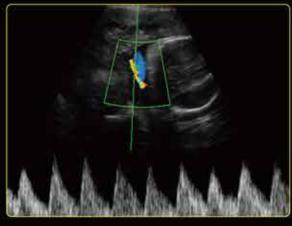

### Excellent Image Quality

The U60 provides excellent detail, contrast resolution and image uniformity without sacrificing penetration. Excellent color and Doppler sensitivity easily detects small, low flow vessels.

Common Carotid Artery

Right Hepatic Vein

Mitral Valve

Renal Vascularity

Interscalene Brachial Plexus

**Umbilical Artery**