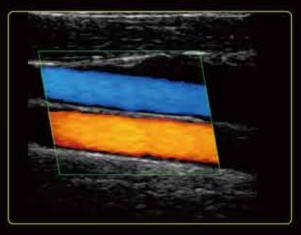

### Excellent Image Quality

The U60 provides excellent detail, contrast resolution and image uniformity without sacrificing penetration. Excellent color and Doppler sensitivity easily detects small, low flow vessels.

Common Carotid Artery

Right Hepatic Vein

Mitral Valve

Renal Vascularity

Interscalene Brachial Plexus

**Umbilical Artery**