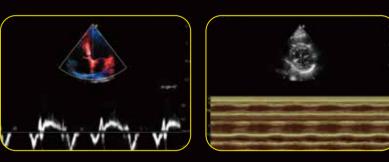

rgery, anesthesia, intensive care and other departments, and vaccine syringes (such as the luer-lock type for Covid-19).

911 SW 3RD ST APT1, MIAMI, FL 33130-2227

+786-9201598

∑ sales@globalmedica.us





# Stunning Clarity

Compacted with innovative Edan TAI technology and multiple imaging processing technologies, Acclarix LX3 could perfectly display ultrasound image in different modes, assisting sonographer to make more precise diagnosis.

- High fidelity, high-channel count architecture results in superb detail resolution, particularly at depth
- Tissue Adaptive Imaging (TAI) continuously and automatically optimizes imaging allowing more focus on the patient
- In B-mode, TAI fine tunes multiple parameters to provide the best possible image quality





**Fetal Face** 

Fetal Heart





**Color Doppler Spleen** 

TVD

## Distinctive Design





design for better experience

user panel to simplify diagnosis

#### New Generation of Capability and Flexibility

Integrated with compact appearance, cutting-edge technology and intelligent workflow, Acclarix LX3 is to provide more valuable innovation. Its excellent image performance plays an important role in the prevention and early detection in primary medical care, enriching the diagnostic application and enhancing the clinical value.

## The Virtue of Value

The Acclarix LX3 delivers unmatched value and performance across a broad range of applications:

- Abdomen
- Cardiac Screening
- OB/GYN Small Parts
  - Breast

- Vascular
  - MSK
- Difficult-to-Image
- Nerve

- In Doppler, TAI automatically adjusts for flow state, provi