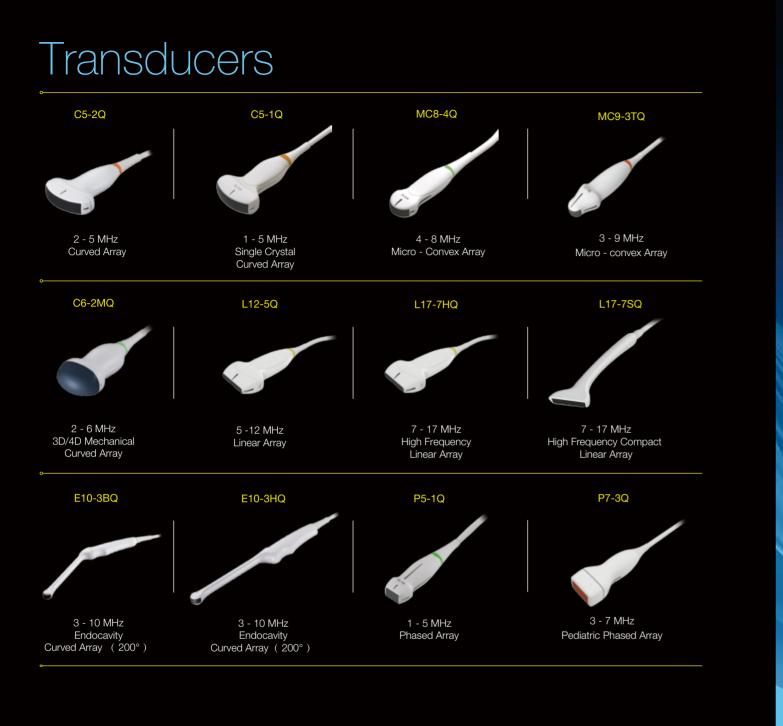

## The Virtue of Value

The Acclarix LX3 delivers unmatched value and performance across a broad range of applications:

- Abdomen
- Cardiac Screening
- OB/GYN Small Parts
  - Breast

- Vascular
  - MSK
- Difficult-to-Image
- Nerve